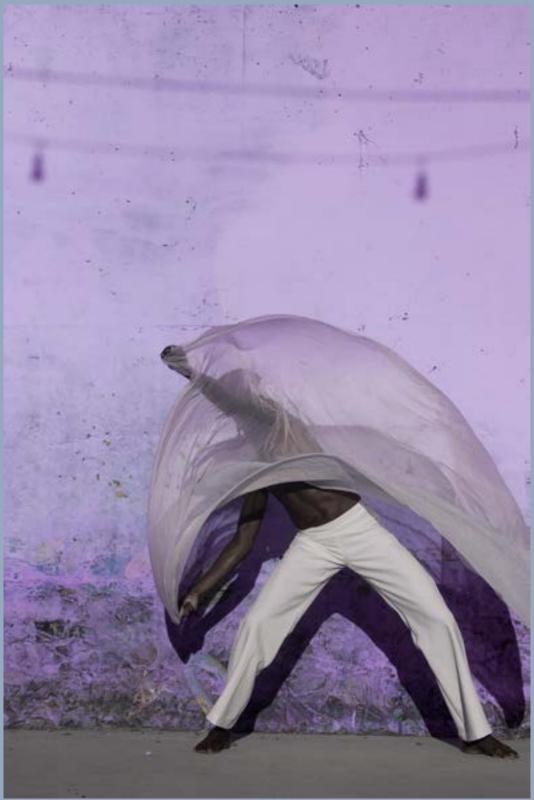

021 - Emerson Ataide Serie #BLVCKBTFLL - Black is Beautiful, Bahia, 2019 Mineral pigment on cotton paper 35x23 in

022 - Emerson Ataide Serie #BLVCKBTFLL - Black is Beautiful, Bahia, 2019 Mineral pigment on cotton paper 35x23 in

023 - Emerson Ataide Serie #BLVCKBTFLL - Black is Beautiful, Bahia, 2019 Mineral pigment on cotton paper 35x23 in

024 - Adriano Lazaro & Emerson Ataide Serie #BLVCKBTFLL - Black is Beautiful, Bahia, 2019 Mineral pigment on cotton paper 23x35 in