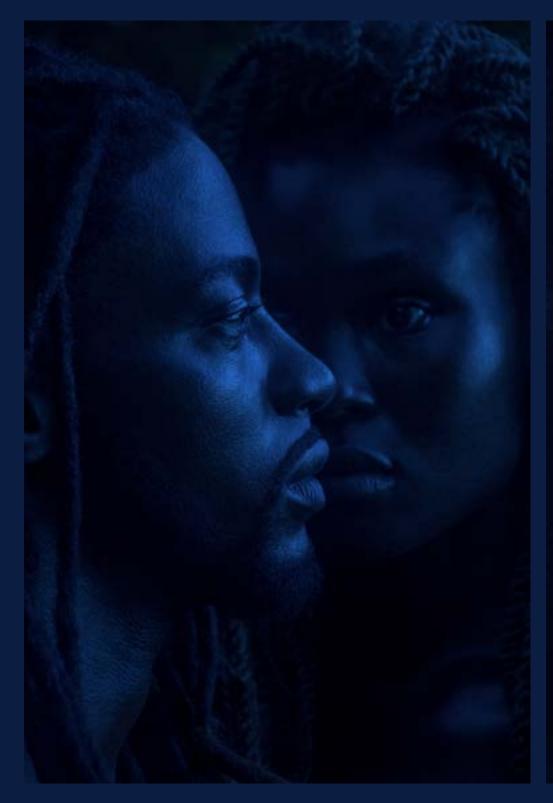

001 - Rodrigo e Mestre Luisão Serie #BLVCKBTFLL - Black is Beautiful, Bahia, 2018 Mineral pigment on cotton paper 23x35 in

002 - Rodrigo e Mestre Luisão Serie #BLVCKBTFLL - Black is Beautiful, Bahia, 2018 Mineral pigment on cotton paper 23x35 in