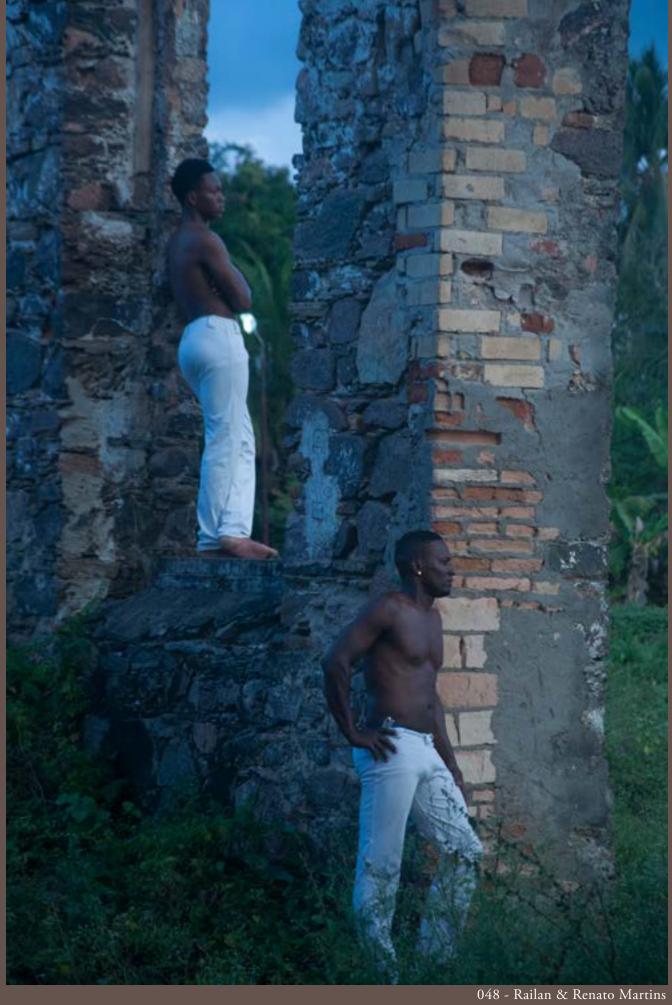

048 - Railan & Renato Martins Serie #BLVCKBTFLL - Black is Beautiful, Bahia, 2018 Mineral pigment on cotton paper 35x23 in

050 - Italo & Helena Vieira Serie #BLVCKBTFLL - Black is Beautiful, Bahia, 2018 Mineral pigment on cotton paper 23x35 in