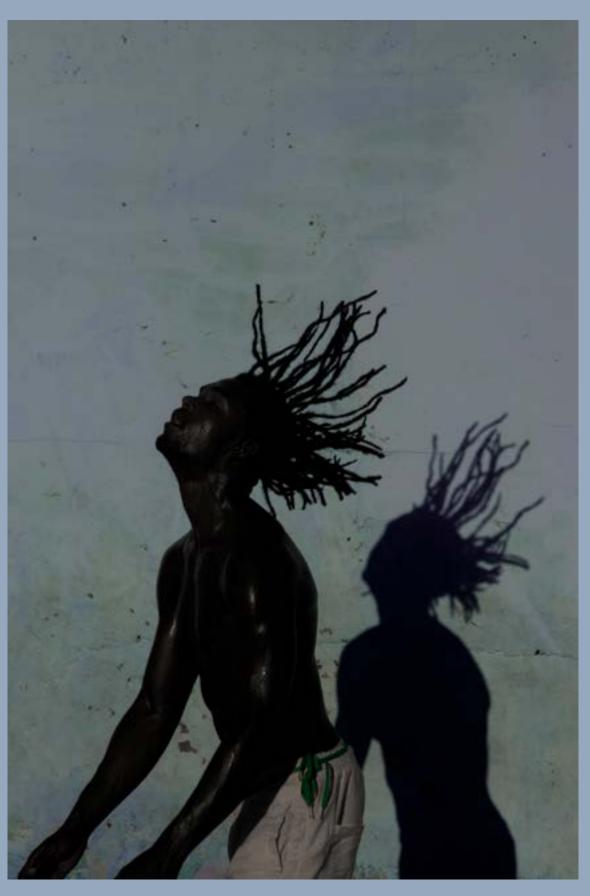

001 - Rodrigo e Mestre Luisão Serie #BLVCKBTFLL - Black is Beautiful, Bahia, 2018 Mineral pigment on cotton paper 23x35 in

002 - Rodrigo e Mestre Luisão Serie #BLVCKBTFLL - Black is Beautiful, Bahia, 2018 Mineral pigment on cotton paper 23x35 in