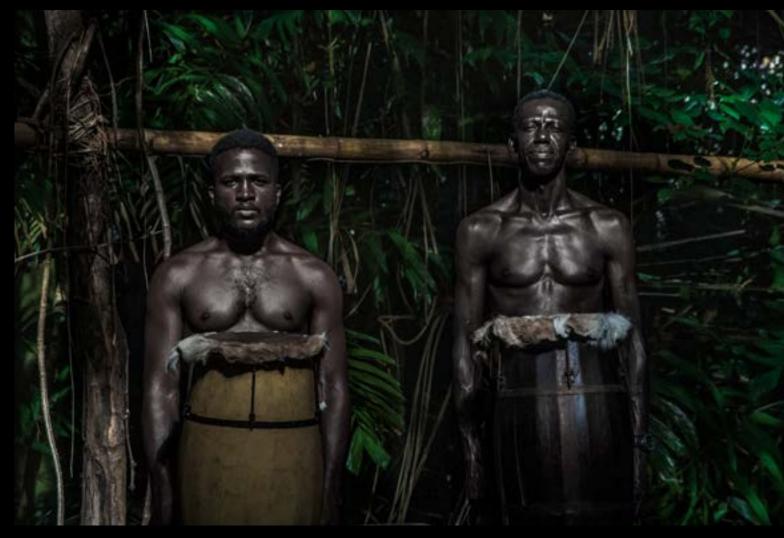

001 - Rodrigo e Mestre Luisão Serie #BLVCKBTFLL - Black is Beautiful, Bahia, 2018 Mineral pigment on cotton paper 23x35 in

002 - Rodrigo e Mestre Luisão Serie #BLVCKBTFLL - Black is Beautiful, Bahia, 2018 Mineral pigment on cotton paper 23x35 in