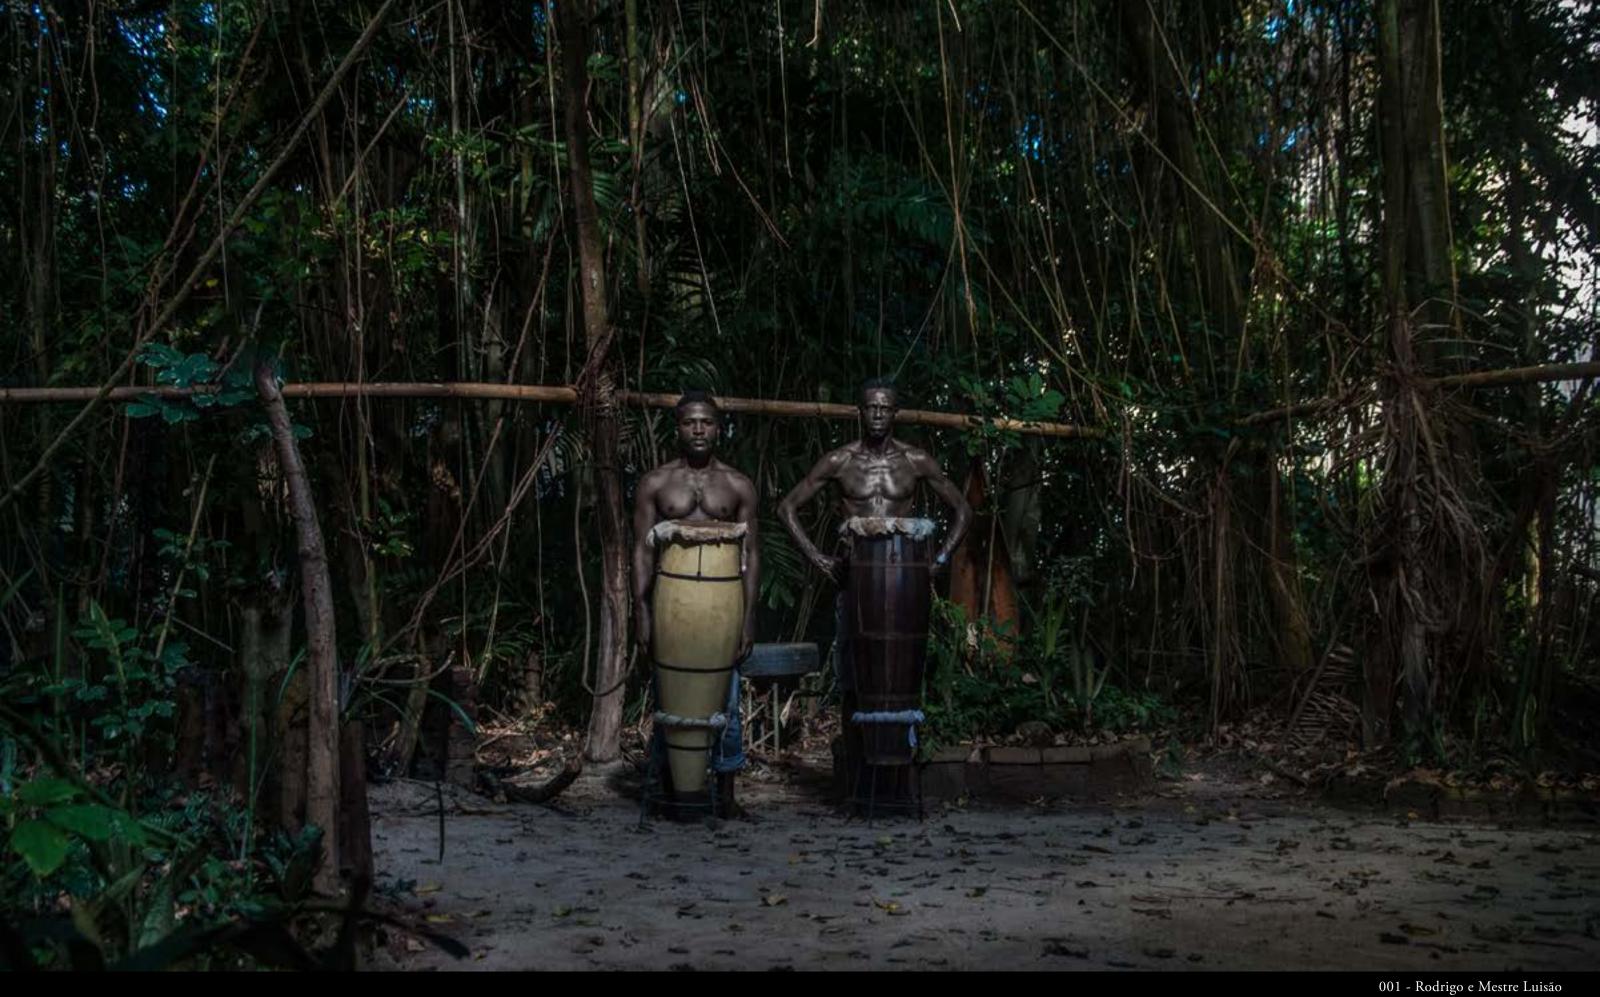

001 - Rodrigo e Mestre Luisão Serie #BLVCKBTFLL - Black is Beautiful, Bahia, 2018 Mineral pigment on cotton paper 23x35 in

002 - Rodrigo e Mestre Luisão Serie #BLVCKBTFLL - Black is Beautiful, Bahia, 2018 Mineral pigment on cotton paper 23x35 in