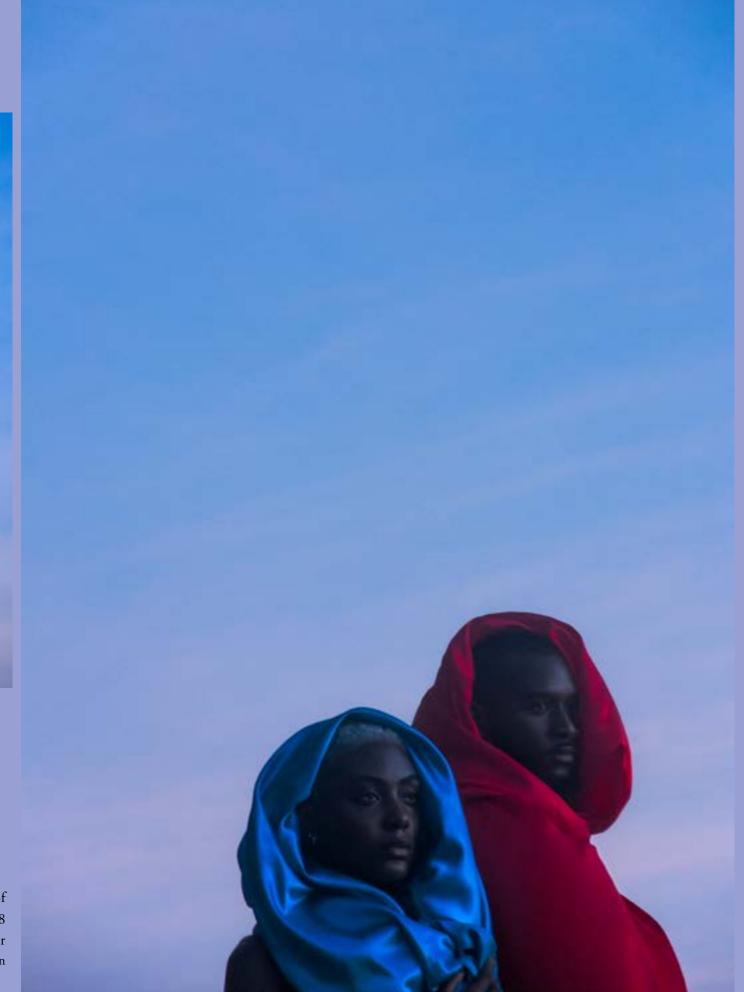

by Thiago Borba

In an important moment in the art industry, diverse aesthetic and artistic manifestations seek to capture the Afro-Brazilian subjectivity, #BLVCKSBTFLL - Black is Beautiful is born in Bahia, which was the port of entry of the slave ships in Brazil.

These images propose a generous look on the black body as a form of historical repair of the image constructed of people of colour over the years, most often stigmatising and marginalising this body, silencing their spiritual and phenotypic powers that in turn have their self-esteem compromised, reflecting a structural racism that made blacks deny their own image by "whitening" their existence to feel they belonged within a society ruled by white supremacy.

Without artifice, lack of cultural values, religious and sexual orientation, the composition of images seeks to reveal the black genesis, bringing together elements that point to a place of origin: nature, the cradle of the ancestry of the bodies photographed.

The title of the project is a reference to the Black-and-Beautiful African-American cultural movement that happened in the 1960s and 1970s in the United States, deconstructing the notion instilled by racism that the natural black phenotype is ugly or less attractive than the Eurocentric beauty standard.