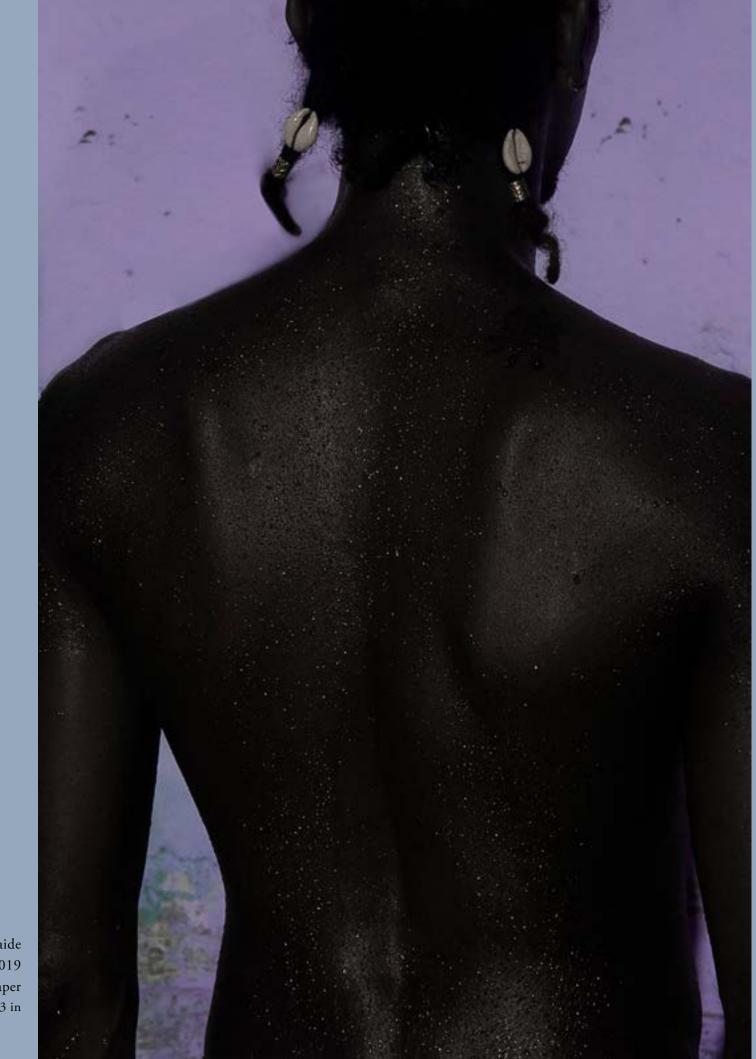

015 - Sarah Flor Serie #BLVCKBTFLL - Black is Beautiful, Bahia, 2018 Mineral pigment on cotton paper 35x23 in

020 - Emerson Ataide Serie #BLVCKBTFLL - Black is Beautiful, Bahia, 2019 Mineral pigment on cotton paper 35x23 in

021 - Emerson Ataide Serie #BLVCKBTFLL - Black is Beautiful, Bahia, 2019 Mineral pigment on cotton paper 35x23 in

022 - Emerson Ataide Serie #BLVCKBTFLL - Black is Beautiful, Bahia, 2019 Mineral pigment on cotton paper 35x23 in